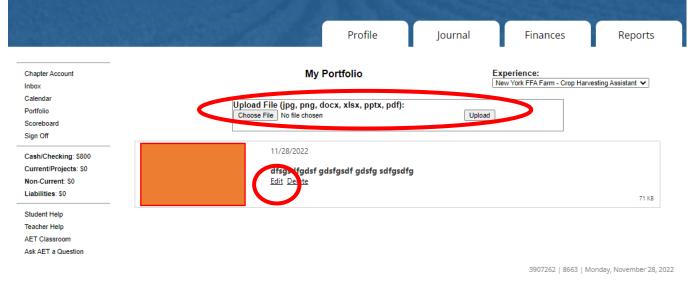

## Photos as File: Upload photo and then select "EDIT" to add a description.

8. Upon completion of all award application requirements and electronic signatures, the chapter ADVISOR must add the award application to the award submission list in the AET reports tab.