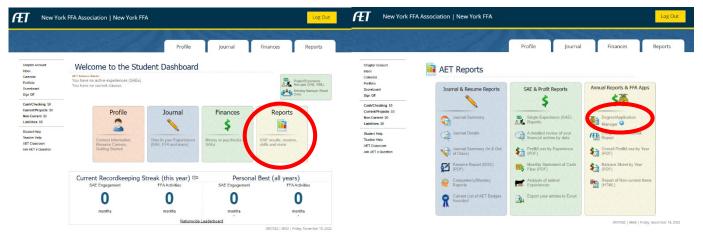

 Start a new application. Any application started in AET prior to September of 2022 will need to be updated into the new format. From the student dashboard, a new application can be created by selecting REPORTS and the DEGREE/APPLICATION MANAGER.

2. Locate the dropdown menu under "Start a new application by choosing from this dropdown menu:" Select AET STAR AWARD" and click the "Add New" button.

3. The award application has been created. To complete the application or see missing requirements, select "Application" in the left hand column.