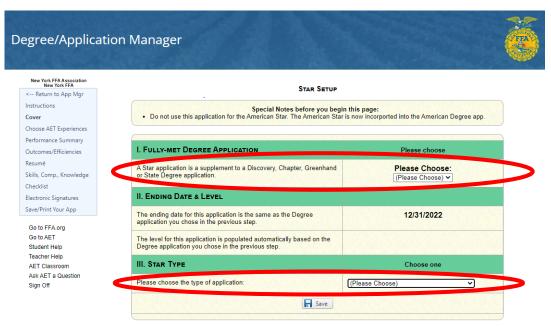

4. A Fully-Met degree application must be completed prior to completing the STAR award application. Select the State Degree application that the STAR award corresponds to and select the type of STAR application (Farmer, Agribusiness, Agricultural Placement, or Agriscience)

3907262 | 8663 | Monday, November 28, 2022

5. Next, the AET experiences that you would like to include in the STAR application are to be selected. Projects must match the application type chosen on the cover page. Utilize the "Save Selections" button load projects into the application.