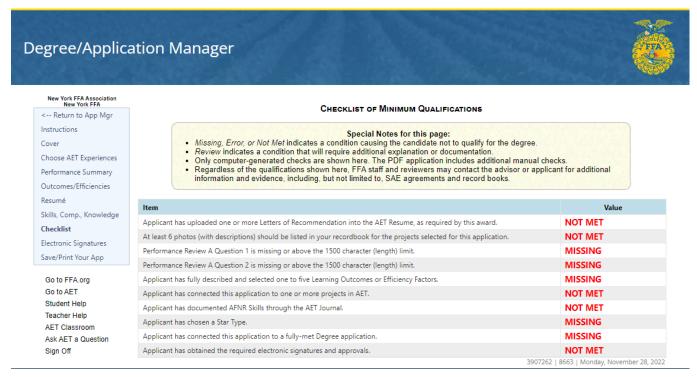

6. Utilize the Checklist to ensure all application requirements are met. Remember to include pictures and letters of recommendation.

7. Uploading photos is found in the Project/Experience Manager. Photos can be uploaded and included as journal entries or as files. A description/caption is required for each photo.

## Important Notes for Required Items for STAR Award Application

- o Letters of Recommendation NY Requires 3 Letters or Recommendation
  - All applications must include a letter of recommendation from the Agriculture Instructor
  - If selected award area is Placement, please include at least one recommendation from one employer
  - Letters of Recommendation must be a PDF to upload properly
- At least 6 Photos with Captions 6 photos will be evaluated. Additional photos will not be taken into consideration.
- AFNR Skills A minimum of 10 skills are required to be documented in the AET journal. 5 skills MUST be in the Primary Pathway and 5 additional skills can be from Any Pathway.
- Learning Outcomes or Efficiency Factors Between 1 and 5 are required for the application.
  - Entrepreneurship SAEs should focus on efficiency factors that improve your project.
  - Placement SAEs should focus on learning outcomes and how your skills have improved.