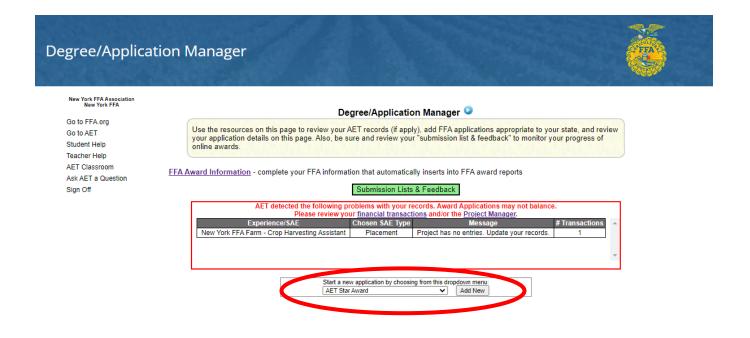

2. Locate the dropdown menu under "Start a new application by choosing from this dropdown menu:" Select AET STAR AWARD" and click the "Add New" button.

3. The award application has been created. To complete the application or see missing requirements, select "Application" in the left hand column.

| gree/Applicat                                          | ion Manager                                                                                                                                                                                                                                                                      |                                                                                                                                                    |                                |  |
|--------------------------------------------------------|----------------------------------------------------------------------------------------------------------------------------------------------------------------------------------------------------------------------------------------------------------------------------------|----------------------------------------------------------------------------------------------------------------------------------------------------|--------------------------------|--|
| New York FFA Association<br>New York FFA               | Degree/A                                                                                                                                                                                                                                                                         | Application Manager ව                                                                                                                              |                                |  |
| o to FFA.org<br>o to AET<br>tudent Help<br>eacher Help | ET Use the resources on this page to review your AET records (if apply), add FFA applications appropriate to your state, and review your application details on this page. Also, be sure and review your "submission list & feedback" to monitor your progress of online awards. |                                                                                                                                                    |                                |  |
| 4ET Classroom<br>Ask AET a Question<br>Sign Off        | FFA Award Information - complete your FFA information that<br>Subm                                                                                                                                                                                                               | automatically inserts into FFA award re<br>ission Lists & Feedback                                                                                 | eports                         |  |
|                                                        | Please review your finance<br>Experience/SAE Choser                                                                                                                                                                                                                              | with your records. Award Applications in<br>tal transactions and/or the Project Mann<br>n SAE Type Message<br>cement Project has no entries. Updat | ager. # Transactions           |  |
|                                                        | Start a new applicat<br>ACRS21 High Sch                                                                                                                                                                                                                                          | ion by choosing from this dropdown menu:<br>ool Certificate                                                                                        |                                |  |
|                                                        | Generate/Edit Unique<br>Application #                                                                                                                                                                                                                                            | Application Type                                                                                                                                   | Date Created                   |  |
|                                                        | Application 1026053 Agriscience Fair<br>Application D25623 AET Star Award                                                                                                                                                                                                        |                                                                                                                                                    | 11/28/2022 De<br>11/22/2022 De |  |
|                                                        | Application 1024598 AET State Degree<br>New York FFA State Degree                                                                                                                                                                                                                | 5                                                                                                                                                  | 11/18/2022 De                  |  |

4. A Fully-Met degree application must be completed prior to completing the STAR award application. Select the State Degree application that the STAR award corresponds to and select the type of STAR application (Farmer, Agribusiness, Agricultural Placement, or Agriscience)